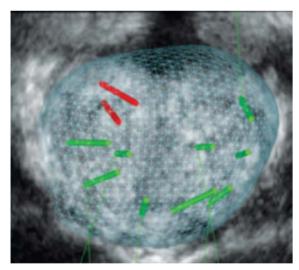

Example of distribution of biopsies on a coronal plane

#### Higher Detection of Significant Cancer

Continuous control of biopsy sampling and precise localization of biopsies are of fundamental importance for diagnostics, management and treatment of prostate cancer. KOELIS full-3D ultrasound technology enables

panorama at the beginning of the session, having a unique providing the best prostate cancer care. With an exclusive rendered prostate representation. Then, throughout the cutting-edge technology integrating 3D ultrasound, elastic biopsy session, each sample is registered on another 3D ultrasound volume that will be immediately fused to the reference volume, ensuring the precise location of samples and improving the workflow.